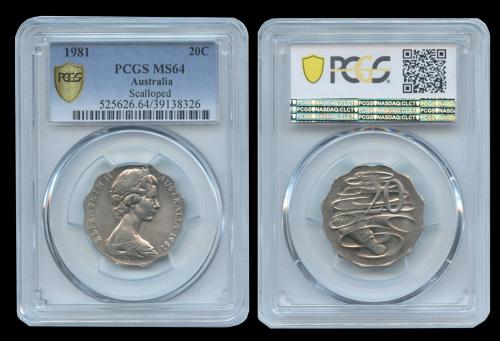

# **EDLINS AUCTIONS**

# Postal Auction No 224 Saturday 15 August 2020

Postal Bid Sale

157 Comur Street Yass New South Wales



Lot 341





2 • EDLINS AUCTION 224

# EDLINS AUCTIONS Postal Auction No. 224

# Saturday 15 August 2020

# 157 Comur Street Yass NSW

# **Session Times**

Please Note there are no session times for this Auction. Due to Covid-19 Restrictions this sale will be a Mail Bid Auction Only

### Viewing of Lots

General viewing of lots takes place at our Shop/Office premises located at 157 Comur Street Yass NSW 2582 Viewing of Lots is by appointment only.

A maximum of 4 viewers only can be catered for at one time therefore bookings are essential. Please phone or email to organise a viewing time.

### Canberra Store Limited viewing by arrangement (Phone 02 62487859)

Saturday 8 August, Monday 10th August and Tuesday 11th August. No Box lots or accumulations may be viewed at the Canberra store. V