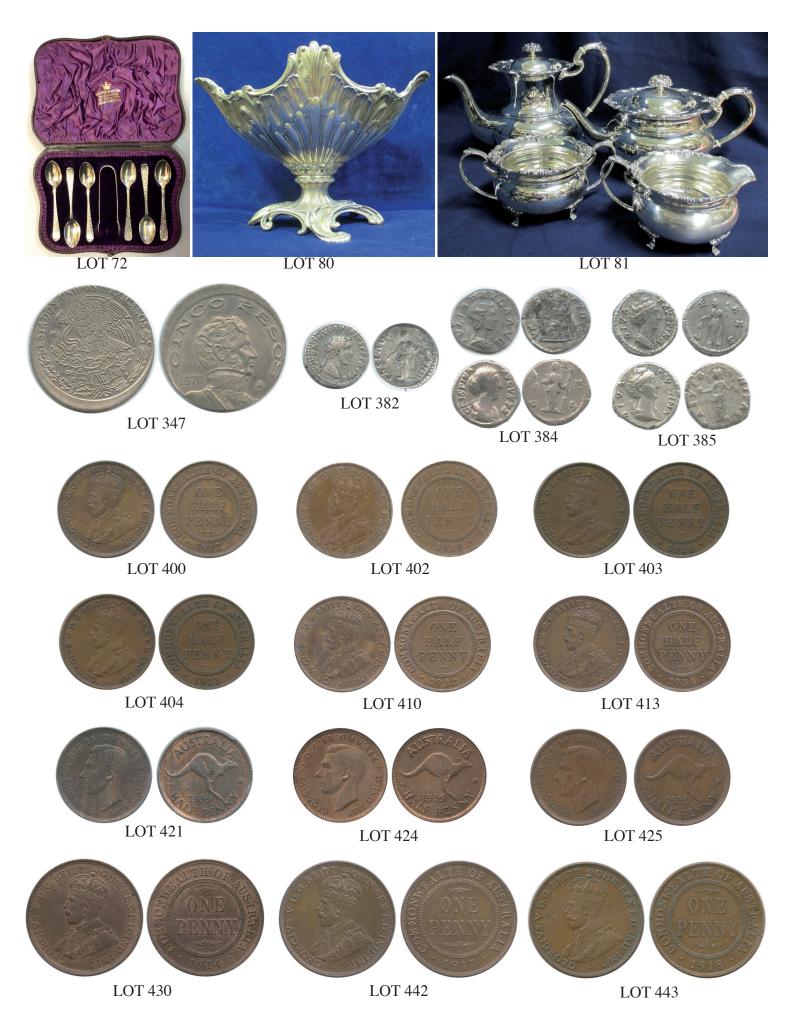

| Lot<br>No. |        | Description                                                                                                                                                                                                                                                                                       | Est<br>\$ | Lot<br>  No. |      | Description                                                                                                                                                                                                                                                                     | Est<br>\$ |
|------------|--------|---------------------------------------------------------------------------------------------------------------------------------------------------------------------------------------------------------------------------------------------------------------------------------------------------|-----------|--------------|------|---------------------------------------------------------------------------------------------------------------------------------------------------------------------------------------------------------------------------------------------------------------------------------|-----------|
| 1302       | а      | Lighthouse Vario stkshts, 1 div through to 8 div, generally good cond, cheap at est (92)                                                                                                                                                                                                          | 40        | 1321         | ps   | 1978-94 Aust PSE FDI colln in 2 binders, comprehensive coverage, all appear different (some aerogram sets & a                                                                                                                                                                   | 55        |
| 1303       | а      | Quality 2nd hand Davo FDC alb with sleeves to house 102 covers                                                                                                                                                                                                                                    | 30        | 1322         | •    | few special cancel FDCs also included), clean colln (200+)                                                                                                                                                                                                                      |           |
| 1304       | а      | Quality 2nd hand Davo FDC alb with sleeves to house<br>120 covers                                                                                                                                                                                                                                 | 25        | 1322         | С    | 1984 Ausipex set of 10 in UNIQUE large covers featuring<br>m/s, Ausipex 84 Official Label, Royal Exhib Bld Label, blk<br>of 4 30c stamps + Ausipex Rego Labels No 649 to 658                                                                                                    | 40        |
| 1305       | а      | Quality Davo Canada album with slip cover cont standard<br>Canada pages (2003-2009), in good cond                                                                                                                                                                                                 | 40        | 1323         | рс   | with std cover also incl (11 cvrs)<br>1993-2000 Complete coll of Aust Maximum Postcards in<br>box, all in exec cond sorted by year, almost 500 cards,                                                                                                                           | 60        |
| 1306       | а      | Quality Davo 'GB' album & slipcover with hingeless<br>pages, QEII 1970-82 (p40-71), also incls m/s, Regional &<br>Postage Due pages at back, as new cond                                                                                                                                          | 40        | 1324         | ps   | orig cost over \$850<br>2 small FDC abs cont 200 envs especially collected in 1970s                                                                                                                                                                                             |           |
| 1307       | а      | Quality Davo-Canada alb with slipcover, inclds useful<br>Canada pgs 1990-2002 inclusive (p89-143) plus B & C                                                                                                                                                                                      | 50        |              |      | for pmk interest, all Aust town circular cancels, the majority are from Vic with an odd NSW + Qld town (200 envs)                                                                                                                                                               | 60        |
|            |        | pgs for this period which are m/s & sheetlet pgs                                                                                                                                                                                                                                                  |           | 1325         | С    | 2000, 01 & 02 seln (later years not often seen) incl M/S                                                                                                                                                                                                                        |           |
| 1308       | a      | Quality German white page stkbks all in good cond, 4x 16<br>page and 1x 30 page, bargain at est (4)                                                                                                                                                                                               | 40        |              |      | of Space, Fed, Dragon Boat, Parl, Wild Babies, Thailand,<br>Magic Rainforest, also of note are international issues<br>Great Southern Land to \$10 & Panoramas to \$20, FV of                                                                                                   | 100       |
| 1309       | а      | Quality padded Kabe alb (brown) with slip cover cont 'as<br>new' clean & fresh NZ h'less pages 1967-88                                                                                                                                                                                            | 50        |              |      | stamps on cvrs \$230.63 (87 cvrs)                                                                                                                                                                                                                                               |           |
| 1310       | I      | The Stamp Atlas by Stuart Rossiter & John Flower, an excellent read & very informative, in as new condition                                                                                                                                                                                       | 25        | 1326         | С    | 2003 & 2004 seln (later years not often seen at auction)<br>inc Bugs & Butterflies, Rugby, Tasmania, Eureka,                                                                                                                                                                    |           |
| AUS        | STRAL  | IAN COVERS, PSEs & POSTAL STATION                                                                                                                                                                                                                                                                 | IERY      |              |      | Cats/Dogs m/s, Farewell Frama, Paintings, \$5 Archives<br>(regular & P&S), Bon Voyage, Impressions & Papunya<br>Tula & Coastlines (Internat) & many more, FV of stamps                                                                                                          | 85        |
| 1311       | с      | 1904-1906 postcards & covers, each with excellent                                                                                                                                                                                                                                                 |           |              |      | on covers \$152.50 (53 covers)                                                                                                                                                                                                                                                  |           |
|            |        | pmks of town numerals & cds (Goulburn #35, Tarago<br>#1195), post markings especially clear (2)                                                                                                                                                                                                   | 40        | 1327         | С    | 2006 Australian Wildflowers covers with set of 4 stamps<br>(FV \$18) x10, plus Wildflowers m/s covers (FV \$10)                                                                                                                                                                 | 100       |
| 1312       | С      | 1927 Opening of Parliament House with Adelaide cancel,<br>this lot is ideal for reseller, 12 of the same, given the age<br>there are toning spots on these historical covers,<br>suggested retail of \$25 ea (total CV \$300) (12)                                                                | 100       | 1328         | С    | x10, total FV \$280, suit reseller (20)<br>2006 Australian Wildflowers covers with set of 4 stamps<br>(FV \$18) x10, plus Wildflowers m/s covers (FV \$10)<br>x10, total FV \$280, suit reseller (20)                                                                           | 100       |
| 1313       | С      | 1929 env to California USA bearing KGV 1½d red & black<br>cachet on front 'US charge to collect 5 cents', US 5 cent<br>San Francisco pre stamp applied to front of envelope &<br>red cachet from Postal Dept, Commonwealth of Aust                                                                | 70        | 1329         | С    | 2006 seln with dupln incls \$18 Wildflowers stamps issue<br>(3) + \$10 m/s issue (3), \$2.50 Lighthouses (13), \$3.60<br>Comm Games stamps issue (8) + m/s issue (13), total FV<br>\$192.10, suit reseller (40)                                                                 | 80        |
|            |        | applied to the rear                                                                                                                                                                                                                                                                               |           | 1330         | ps   | Alb cont Aust postage paid labels (Used cut outs), useful                                                                                                                                                                                                                       | 40        |
| 1314       | С      | 1950 Anpex Melbourne 4 official covers (APM 890, 3<br>different & APM 891), a quality historical item (2 of the<br>covers feature 1950's cinderellas) (4)                                                                                                                                         | 50        | 1331         | с    | postmark interest (112)<br>Album of FDCs, Flight cvrs and Postal Stationery (qty)                                                                                                                                                                                               | 50        |
| 1315       | С      | 1964 10/- Flinders FDC pmk "Wattle Tree Road Vic 26 FE<br>64", 5/- Cattle FDC Pmk "26 JY 61", plus 1946 Mitchell                                                                                                                                                                                  | 40        | 1332         | С    | Aust FDC coll in 2 PW illustrated albums, vol 1 with pages<br>for cover no 1 to 104 about 50% complete with excellent<br>condition official unaddressed cvrs with some better                                                                                                   | 40        |
| 1316       | С      | Centenary FDC, all 3 addressed on plain envs (3)<br>1964 pre-dec Birds set of 7 on individual addressed<br>official FDCs, 6d - 3/-, excellent condition (7)                                                                                                                                       | 35        |              |      | noted incl Nat Dev 1970, Christmas 1972, \$10 Painting,<br>etc, vol 2 has pages from no 105 to 222 (1985), this book<br>about 90% complete & also in excellent cond, great val                                                                                                  |           |
| 1317       | С      | 1966-69 seln of official & other FDCs, stamp sellers                                                                                                                                                                                                                                              |           |              |      | at est (100s)                                                                                                                                                                                                                                                                   |           |
|            |        | stock, most are price marked & total \$250+ inc a range of<br>1966 defins, 1968 Soil Science gutter, 1968 Floral                                                                                                                                                                                  | 50        | 1333         | ps   | Australian aerogrammes, good range with values from 12c to 70c, total FV over \$130 (100s)                                                                                                                                                                                      | 40        |
| 4040       |        | Emblems & 1969 Primary Industries, mixed cond but generally good (23)                                                                                                                                                                                                                             |           | 1334         | ps   | Bulk seln of Aust replica card no's 3 & 4 (50 of each),<br>orig retail \$10 each, excellent resale cond (100)                                                                                                                                                                   | 40        |
| 1318       | С      | 1970 Official Royal Visit FDCs bearing 5c & 30c values,<br>neatly addressed, FDI cancellation '31MR70', some tone<br>spots but a scarce cover plus a second Royal Visit FDC<br>with the 5c value only & a Tilbrook Hume & Hovell Expedition<br>Centenary cover dated '15 OCT 1974', addressed (3) | 40        | 1335         | ps/c | Nice range of KGV Postal stationery pieces, also 1983<br>Solar World Congress cvrs with Astronomy pmks, noted<br>pre stamp issues letter sheet addressed to the Rev<br>Secretary Bishopgate St London, marked ship letter<br>"Received 10 Oct 1843 E Sweetman, Parramatta 5 May | 400       |
| 1319       | С      | 1976-86 seln of large env m/sheet FDCs, ideal for the reseller, incl 1976 Nat Stamp Week m/s (39), 1978 Nat                                                                                                                                                                                       |           | 1336         | С    | 1843" with seal value at est, worth inspection (42)<br>Produce Food 2 strips of 3 on FDC pmk "Glen Iris Upper                                                                                                                                                                   | 40        |
|            |        | Stamp Week m/s (23), 1978 1st Flight m/s (8), 1980 Nat<br>Stamp Week (incl Sydpex cancels) (36), 1982 Comm                                                                                                                                                                                        | 65        | 1337         | ps/c | 11 FE 53", neat handwritten address<br>Range of old commercial cvrs 1891-1940s mostly Aust,                                                                                                                                                                                     | 40        |
|            |        | Games m/s (46), 1984 Vet & Vintage Cars strip of 5 (25),<br>1985 Navigators m/s (28) & 1986 Christmas m/s (15), at<br>est less than 50c a cover (220)                                                                                                                                             |           |              | ·    | inclds strip 4 Postage Dues with 4d Tax cachet + other interesting cvrs (26)                                                                                                                                                                                                    | 80        |
| 1320       | c/ps/a | 1978-82 comprehensive colln of Aust FDCs/PSEs in small<br>SG FDC alb, vals to \$5 noted, also inc a small empty FDC<br>alb to expand your colln (98)                                                                                                                                              | 40        | 1338         | XX   | Shoebox with 1969-72 bulk seln of 100 unopened Aust<br>presentation packs inc 1969 1st Flight & 1969 Xmas (10<br>of each), 1970 Royal Visit, Expo 70 & 1972 AAT Cook<br>(20 of each), suit reseller (100 packs)                                                                 | 50        |
| 34•]       | EDLIN  | S AUCTION 224                                                                                                                                                                                                                                                                                     |           |              |      |                                                                                                                                                                                                                                                                                 |           |

| Lot<br>No.   |                                         | Description                                                                                                                                                                                          | Est<br>\$ |  |  |  |  |  |  |  |  |  |  |
|--------------|-----------------------------------------|------------------------------------------------------------------------------------------------------------------------------------------------------------------------------------------------------|-----------|--|--|--|--|--|--|--|--|--|--|
| 1544         | XX                                      | 1948 Bulk 1d Princess Elizabeth issues, perf VG, unusual to find perf VG MUH (292)                                                                                                                   | 50        |  |  |  |  |  |  |  |  |  |  |
|              | AUSTRALIAN PRE DECIMAL & DECIMAL ISSUES |                                                                                                                                                                                                      |           |  |  |  |  |  |  |  |  |  |  |
| 1545         | 0                                       | 1913-1950s Roos, KGV, Pre Dec Aust on 2 cards with airmail sets, Robes to £1 & more, FU (qty)                                                                                                        | 50        |  |  |  |  |  |  |  |  |  |  |
| 1546         | 0                                       | 1914-1935 seln incls 1914 6d Claret Kooka with 1916<br>CDS (cnr perf nibbled) + 1935 ANZAC set (1/- is a parcel<br>cancel), CV \$120+ (3)                                                            | 40        |  |  |  |  |  |  |  |  |  |  |
| 1547         | 0                                       | 1914-40 Seln incls 1914 6d Claret Kooka, 1934 2d<br>Macarthur (dark hills), 1938 £1 Robes + 1940 Armed<br>Forces set of 4, CV \$140+) (7)                                                            | 50        |  |  |  |  |  |  |  |  |  |  |
| 1548         | 0                                       | 1914-40 Seln incls 1914 6d Claret Kooka, 1927 Parliament<br>House, 1934 Macarthur set of 3 + 1940 Armed Forces<br>set of 4, mixed cond (CV \$155) (9)                                                | 35        |  |  |  |  |  |  |  |  |  |  |
| 1549         | 0                                       | 1927-64 seln on display card inc 1/- Aborig, 1/- Anzac,<br>10/- Robes, £1 Coat of Arms & Nav set to £1, total CV<br>\$150+ (13)                                                                      | 50        |  |  |  |  |  |  |  |  |  |  |
| 1550         | хх                                      | 1928 3d Kookaburra m/sheet x4 in superb MUH<br>unseperated pane of 4 miniature sheets, no faults<br>and excessively rare to find an item such as this<br>these days in such magnificent condition, a | 800       |  |  |  |  |  |  |  |  |  |  |
|              |                                         | highlight of any Philatelic display, almost 100<br>years since this item was purchased by the vendor's                                                                                               |           |  |  |  |  |  |  |  |  |  |  |
| 1551         | ХХ                                      | father who attended the exhibition - see photo on website<br>1928 3d Kooka Phil Exhib m/s (aged gum) (CV \$200) -<br>see photo                                                                       | 150       |  |  |  |  |  |  |  |  |  |  |
| 1552         | х                                       | 1928 Kookaburra m/sheet toned on back and margin<br>hinged - see photo                                                                                                                               | 80        |  |  |  |  |  |  |  |  |  |  |
| 1553         | 0                                       | 1931 K/Smith o/print OS set of 2, 3d is a VFU CTO (2)                                                                                                                                                | 60        |  |  |  |  |  |  |  |  |  |  |
| 1554         | 0                                       | 1931 Kingsford Smith set of 2 o/print OS, VFU (2) - see photo                                                                                                                                        | 50        |  |  |  |  |  |  |  |  |  |  |
| 1555         | х                                       | 1932 5/- Harbour Bridge fine mint, slightly discoloured gum - see photo                                                                                                                              | 300       |  |  |  |  |  |  |  |  |  |  |
| 1556         | 0                                       | 1932 5/- Bridge VFU - see photo                                                                                                                                                                      | 250       |  |  |  |  |  |  |  |  |  |  |
| 1557         | 0                                       | 1932 5/- Bridge, nice FU example, CV \$350 - see photo                                                                                                                                               | 220       |  |  |  |  |  |  |  |  |  |  |
| 1558         | 0                                       | 1932 5/- Bridge, nice FU, CV \$350 - see photo                                                                                                                                                       | 220       |  |  |  |  |  |  |  |  |  |  |
| 1559         | х                                       | 1932 5/- Bridge MH example short perfs and corner lower RHS - see photo                                                                                                                              | 220       |  |  |  |  |  |  |  |  |  |  |
| 1560         | 0                                       | 1932 5/- Bridge, CTO cancel top right cnr, CV \$350 - see photo                                                                                                                                      | 220       |  |  |  |  |  |  |  |  |  |  |
| 1561         | 0                                       | 1932 1/- Lyre Bird o/print OS (CV \$50), 1935 1/- Anzac (CV \$33) and 1938 10/- Robes (CV \$18) (total CV \$100+) (3)                                                                                | 50        |  |  |  |  |  |  |  |  |  |  |
| 1562         | 0                                       | 1932 1/- Lyre Bird o/print 'OS' strip of 4, most unusual to find joined strips of better issues (CV \$50 ea), total CV \$200 (4)                                                                     |           |  |  |  |  |  |  |  |  |  |  |
| 1563         | XX                                      | 1934 Settlement of Victoria perf 10½ set of 3 to 1/- CV \$140+ (3                                                                                                                                    | ,         |  |  |  |  |  |  |  |  |  |  |
| 1564<br>1565 | xx<br>o                                 | 1934 1/- Settlement of Victoria P10½ (CV \$130)<br>1934 1/- Anzac joined pair plus 1949 £2 Coat of Arms<br>joined pair, CV \$60 ea pair, total CV \$120 (4)                                          | 60<br>35  |  |  |  |  |  |  |  |  |  |  |
| 1566         | хх                                      | 1937-41 KGVI 3d pair with imprint die II (2)                                                                                                                                                         | 40        |  |  |  |  |  |  |  |  |  |  |
| 1567         | XX                                      | 1937-8 Blue 3d KGVI die 2 P13½, thick ppr in ash imp, corner blk of 4, CV \$300 (4)                                                                                                                  | 120       |  |  |  |  |  |  |  |  |  |  |
| 1568         | хх                                      | 1961 5/- Cattle blk of 4 (hinged on selvedge only), CV<br>\$200+ (4)                                                                                                                                 | 120       |  |  |  |  |  |  |  |  |  |  |
| 1569         | 0                                       | 1963/4 Navigators set of 6 to £2 (6)                                                                                                                                                                 | 60        |  |  |  |  |  |  |  |  |  |  |
| 1570         | 0                                       | 1963/4 Navigators set of 6 to £2 (6)                                                                                                                                                                 | 60        |  |  |  |  |  |  |  |  |  |  |
| 1571         | 0                                       | 1963-4 Navigators set of 6 (CV \$130+) (6)                                                                                                                                                           | 60        |  |  |  |  |  |  |  |  |  |  |
| 1572         | 0                                       | 1963-64 Navs set of 6, CV \$130, some heavier cancels (6)                                                                                                                                            | 40        |  |  |  |  |  |  |  |  |  |  |
| 1573         | 0                                       | 1964 10/- Nav (Flinders) x12, FU, total CV \$72 (12)                                                                                                                                                 | 40        |  |  |  |  |  |  |  |  |  |  |
| 1574         | ХХ                                      | 1966 AAT high CV defins, still in pack, one is std pack & the other is with Japanese insert, CV of stamps alone is approx \$140 (2 packs, 22 stamps)                                                 | 50        |  |  |  |  |  |  |  |  |  |  |

| Lot<br>No. |        | Description                                                                                                                                                                                                                                                                                                                                                        | Est<br>\$ |
|------------|--------|--------------------------------------------------------------------------------------------------------------------------------------------------------------------------------------------------------------------------------------------------------------------------------------------------------------------------------------------------------------------|-----------|
| 1575       | XX     | 1966 Navigators set of 6 plus specimen set of 4, plus<br>75c Navigator blk of 6 & 35c Beef (17)                                                                                                                                                                                                                                                                    | 40        |
| 1576       | 0      | 1966 \$1 Navigator, scarce perf 14¾ x 10 which inclds joined pair (10)                                                                                                                                                                                                                                                                                             | 35        |
| 1577       | xx/ps  | 2016 & 2018 seln of 6 'Canberra Stamp Show'<br>overprinted items, features 3 m/s, 2 PSEs & 1 joint issue<br>card, of particular note is the scarce 2018 imperf Banksia<br>m/s, the Exhib C'tee advise only 250 exist (6 items)                                                                                                                                     | 50        |
| 1578       | 0      | Seln of recent tabbed stamps featuring Industry,<br>Personal & Lunar tabs, a nice seln (67 different)<br>Cinderellas                                                                                                                                                                                                                                               | 40        |
| 1579       | (x)    | 27 Sep 1920 Herald & weekly Times Red & Brown "Pals<br>Air Mail" vignette, marginal examples (2) - see photo                                                                                                                                                                                                                                                       | 260       |
| 1580       | Х      | 27 Sep 1920 Herald & Weekly Times Red & Brown "Pals<br>Air mail" vignette Brown vignette is marginal example<br>from lower left (2) - see photo                                                                                                                                                                                                                    | 260       |
| 1581       | 0      | 27 Sep 1920 Herald & Weekly Times Red & Brown "Pals<br>Air Mail" vignette used examples (2)                                                                                                                                                                                                                                                                        | 220       |
|            |        | <u>Perfins</u>                                                                                                                                                                                                                                                                                                                                                     |           |
| 1582       | 0      | 1930s-80s seln of 'GNSW' + 'VG' perfins, all diff (100)                                                                                                                                                                                                                                                                                                            | 40        |
| 1583       | 0      | 1930s-80s seln of 'GNSW' perfins, all different (75)                                                                                                                                                                                                                                                                                                               | 30        |
| 1584       | 0      | Seln of 93 world 'Perfins', largest range GB (vals to £1 & range from 1930s to recent), also incls Canada, USA, Netherlands, Egypt, Denmark, Belgium & Spain (93)                                                                                                                                                                                                  | 30        |
| 1585       | XX     | Seln of 'GNSW' blks of 6 inc 1941 3½d on 3d KGVI, 1956<br>3½d Centenary of Florence Nightingale & 1974 \$2 Red<br>Gums, unusual to find MUH GNSW issues & rarer still to<br>find in blks of 6 (18)                                                                                                                                                                 | 40        |
|            |        | Postage Dues/Revenues                                                                                                                                                                                                                                                                                                                                              |           |
| 1586       | Х      | 1932 C of A wmk 1d Carmine & Yellow green ACSC<br>D115 Perf 11 Ash Imprt blk 4 hinged top right stamp & in<br>selvedge                                                                                                                                                                                                                                             | 35        |
| 1587       | ХХ     | NSW Tax Instalment stamps 6d & 1/- (2)                                                                                                                                                                                                                                                                                                                             | 35        |
|            |        | Australian Booklets/Booklet Panes                                                                                                                                                                                                                                                                                                                                  |           |
| 1588       | ХХ     | 1927 Canberra booklet, nice cond with 2 complete 1½d booklet panes as issued (16 stamps)                                                                                                                                                                                                                                                                           | 60        |
| 1589       | ХХ     | 1966 4c QEII booklet panes with 6 different slogans (CV<br>\$260), pristine condition (6 bklt panes)                                                                                                                                                                                                                                                               | 70        |
|            |        | Stamp Varieties/Misprints                                                                                                                                                                                                                                                                                                                                          |           |
| 1590       | ХХ     | 1941 KGVI 2d Purple & 1942 QE issues in blks & strips,<br>2d marked as medallion flaw at bottom & QE issue<br>marked as SG229 misplaced cliché 3rd stamp (20)                                                                                                                                                                                                      | 40        |
| 1591       | 0      | 1954 Aust 5d Red Cross seln of varieties still in auction<br>cards (3), incls white spot in flame, short rim on Red<br>Cross + 9 other varieties (11)                                                                                                                                                                                                              | 50        |
| 1592       | хх     | 1965 Christmas 5d Australia with 'No Colour' on faces<br>and hands, regular for comparison (2)                                                                                                                                                                                                                                                                     | 100       |
| 1593       | xx/x/o | 1966-70s Aust dec seln of varieties & misprints<br>highlighted on alb pgs & cards inc 1972 7c Accountants<br>Congress, 7c CWA & 1973 30c Xmas with retouches,<br>dots & flaws highlighted, also inc 1966 4c & 7c QEII plate<br>blocks of 20, 1976 18c Stamp Week varieties (inc m/s),<br>1979 55c Ferries ASC 614a & 50c Fishing 640E & ink<br>faults (159, 3 m/s) | 100       |
| 1594       | С      | 1972 'Munich Olympic Games' Aust official cover (correct FDC 28/8/72) however Canberra City PO have made an error & pmk FDC as 22/8/72, normal for comparison (2)                                                                                                                                                                                                  | 40        |
| 1595       | XX     | 1974 \$1 Lighthorse Sergeant from the Australian<br>Paintings series, blk 4 with scarce Bullet hole variety on<br>top right stamp                                                                                                                                                                                                                                  | 35        |