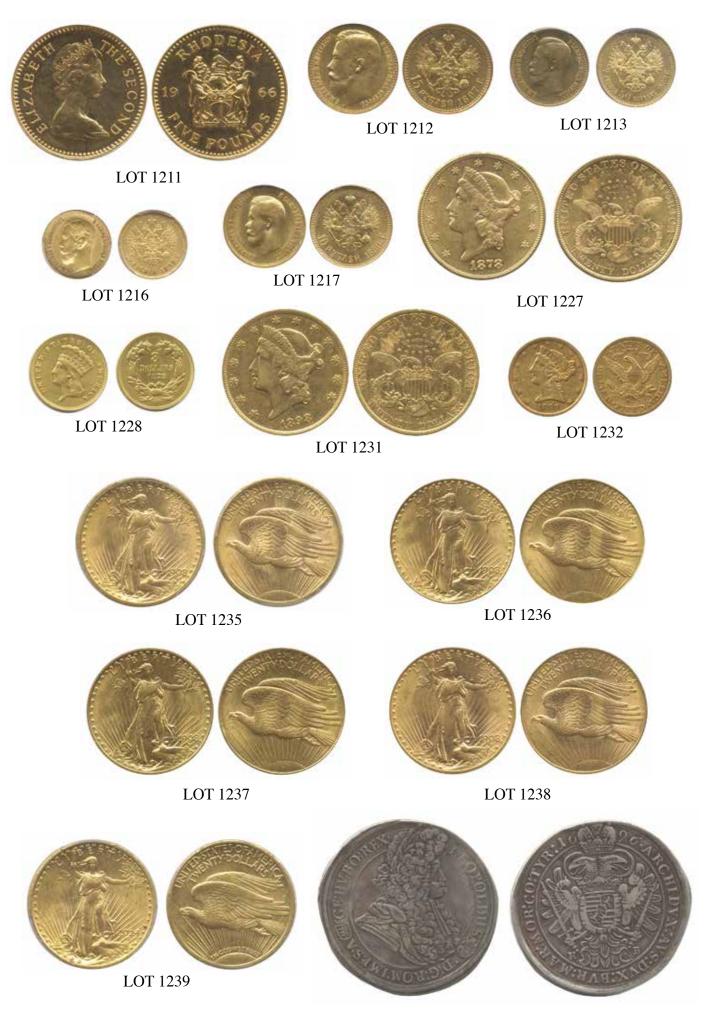

LOT 1532

LOT 1568

LOT 1569

CH 08 000 000

THE REAL PROPERTY.

CH 0 6 0 0 0 0 0 0

LOT 1582

COMMONWEALTHOFAUSTRALIA A 63387\* 63387\* 16. baranks Roland Wilson