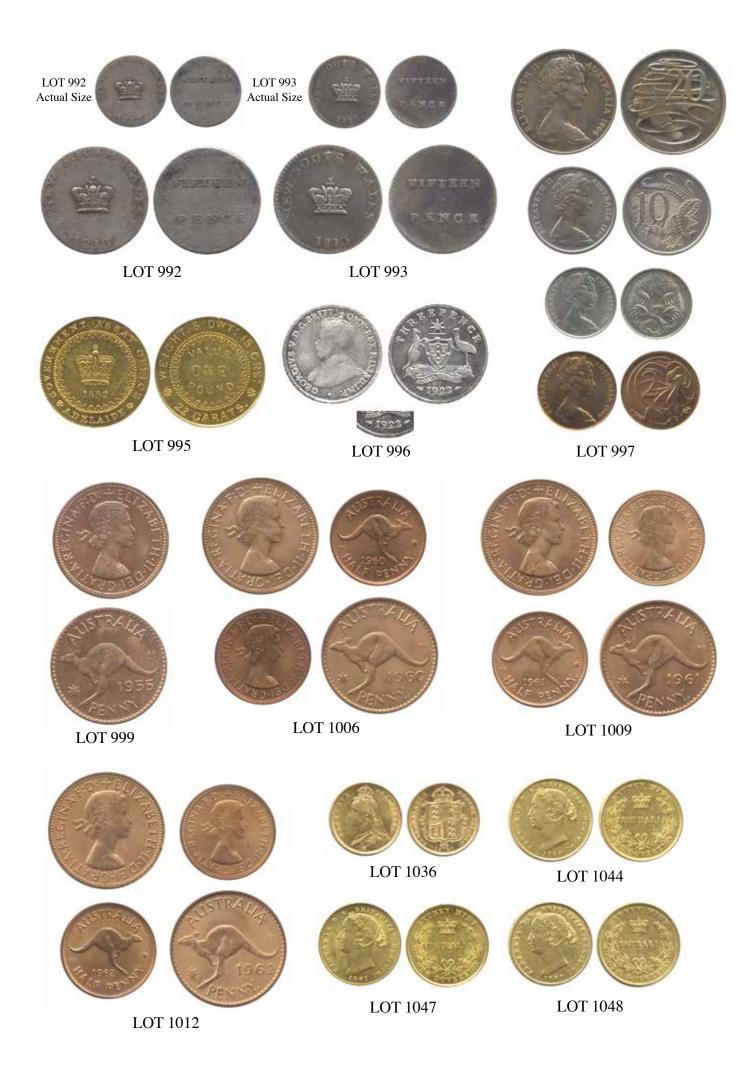

LOT 1270

Banknote Photos reduced to approximately 70% of actual size

LOT 1508

LOT 1509

LOT 1520

LOT 1527

LOT 1529

**EDLINS AUCTION 218** 