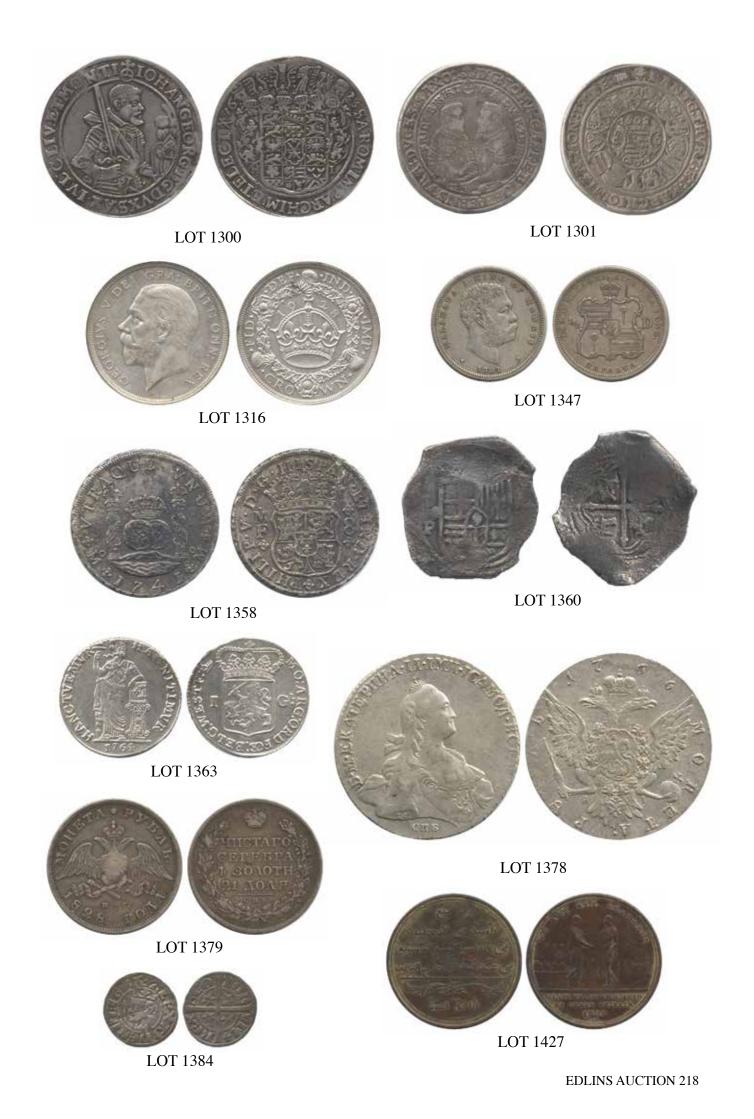

LOT 1643

LOT 1667

LOT 1764

LOT 1765

LOT 1767

17.8

mand TEN POUNDS Sterling

**EDLINS AUCTION 218** 