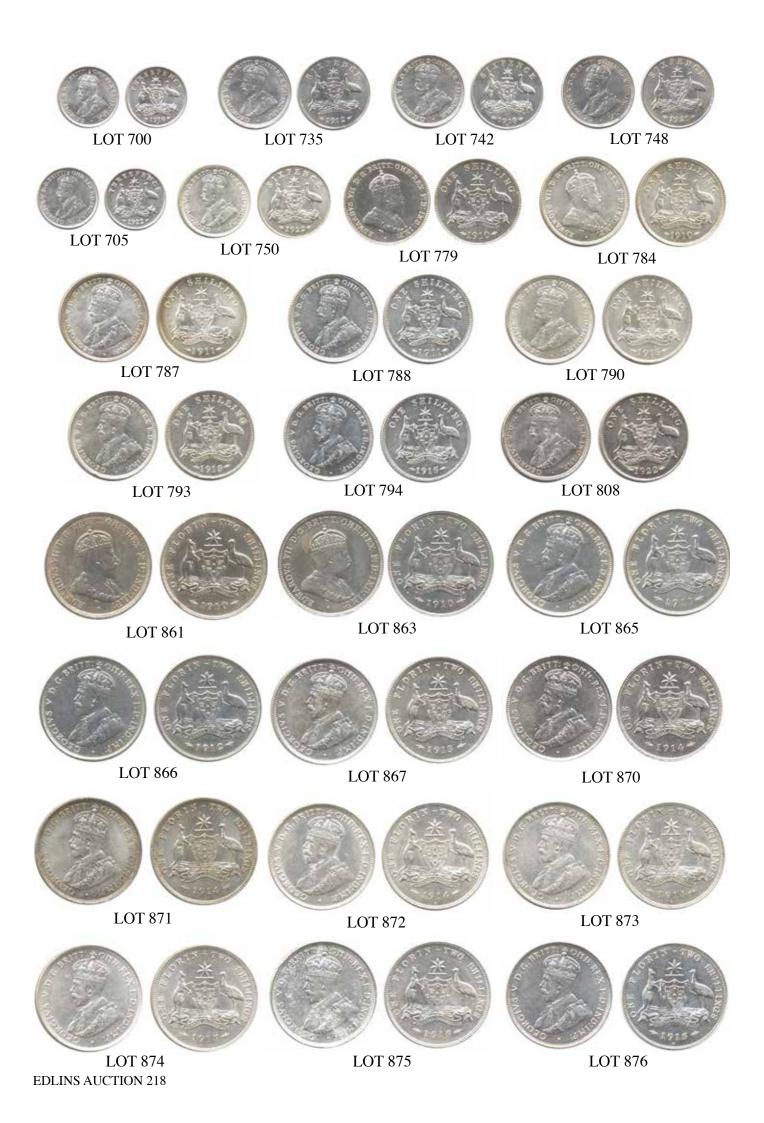

LOT 1270

Banknote Photos reduced to approximately 70% of actual size

LOT 1508

LOT 1509

LOT 1520

LOT 1527

LOT 1529

**EDLINS AUCTION 218** 