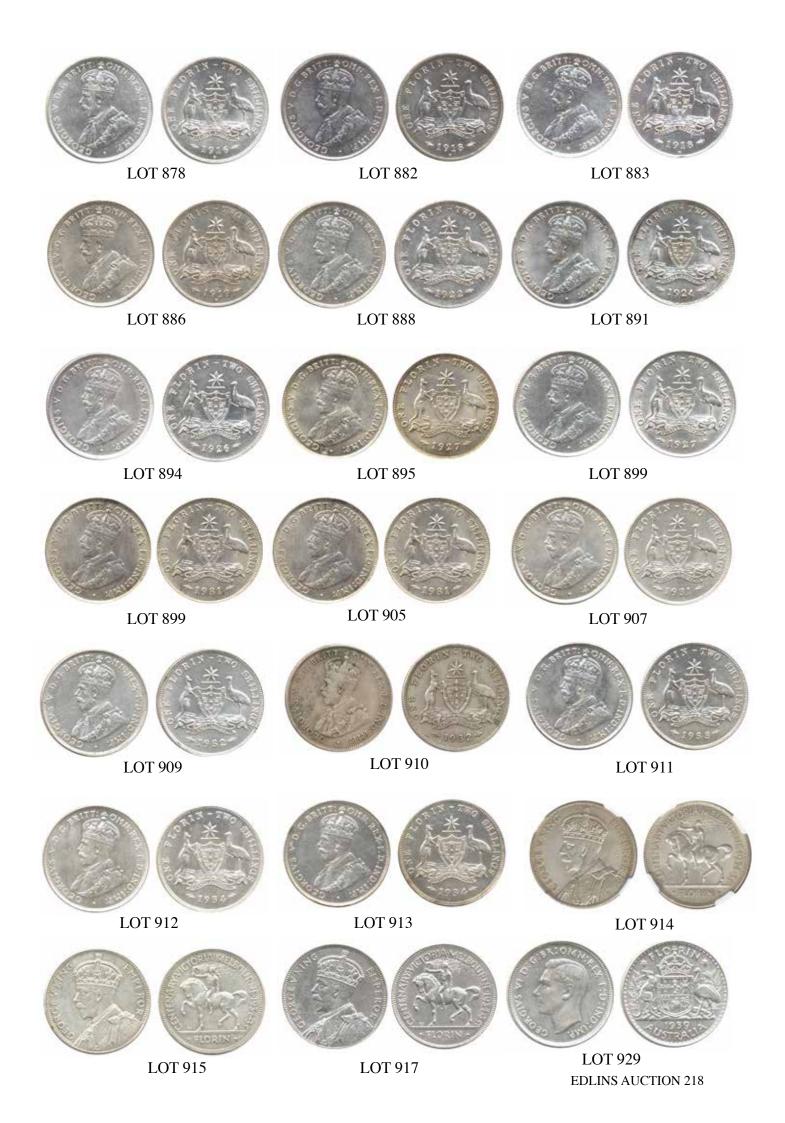

LOT 1270

Banknote Photos reduced to approximately 70% of actual size

LOT 1508

LOT 1509

LOT 1520

LOT 1527

LOT 1529

**EDLINS AUCTION 218** 