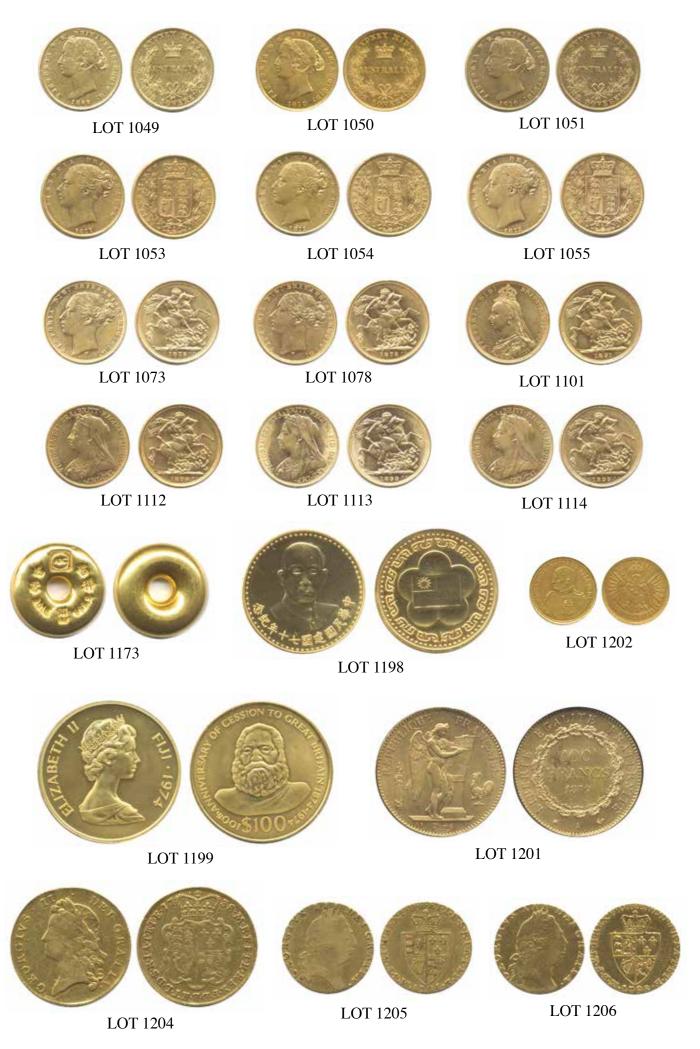

LOT 1270

Banknote Photos reduced to approximately 70% of actual size

LOT 1508

LOT 1509

LOT 1520

LOT 1527

LOT 1529

**EDLINS AUCTION 218** 