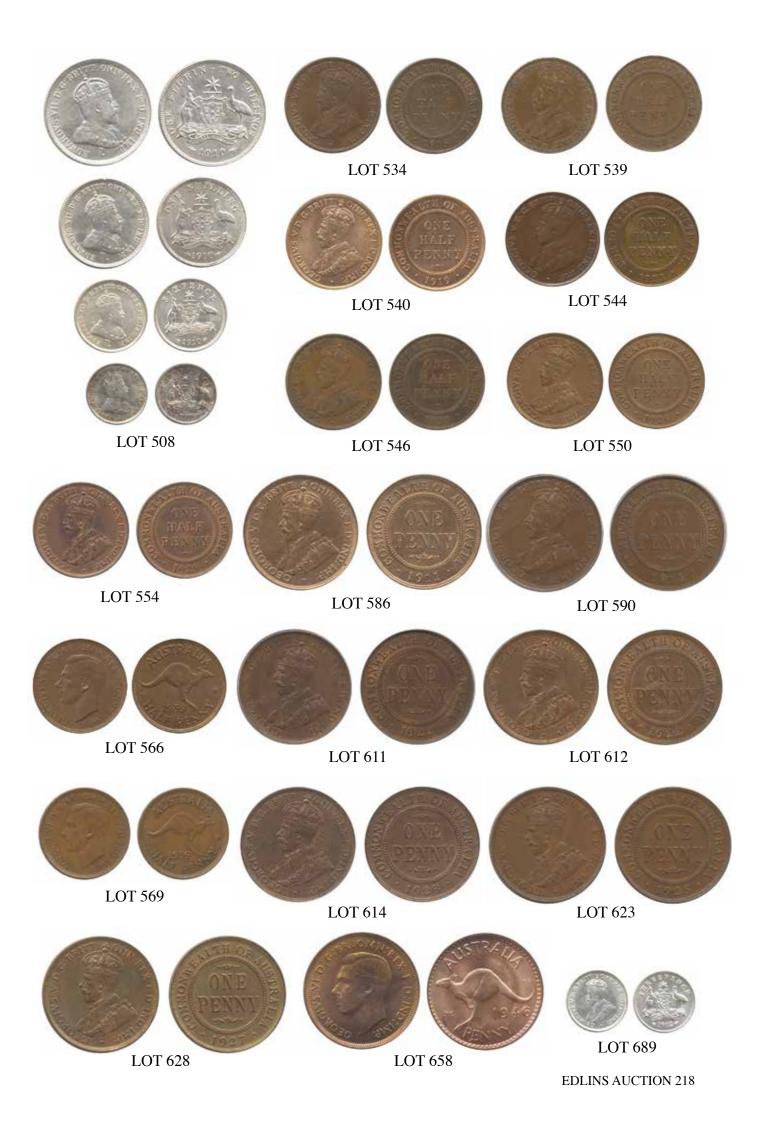

LOT 1270

Banknote Photos reduced to approximately 70% of actual size

LOT 1508

LOT 1509

LOT 1520

LOT 1527

LOT 1529

**EDLINS AUCTION 218** 