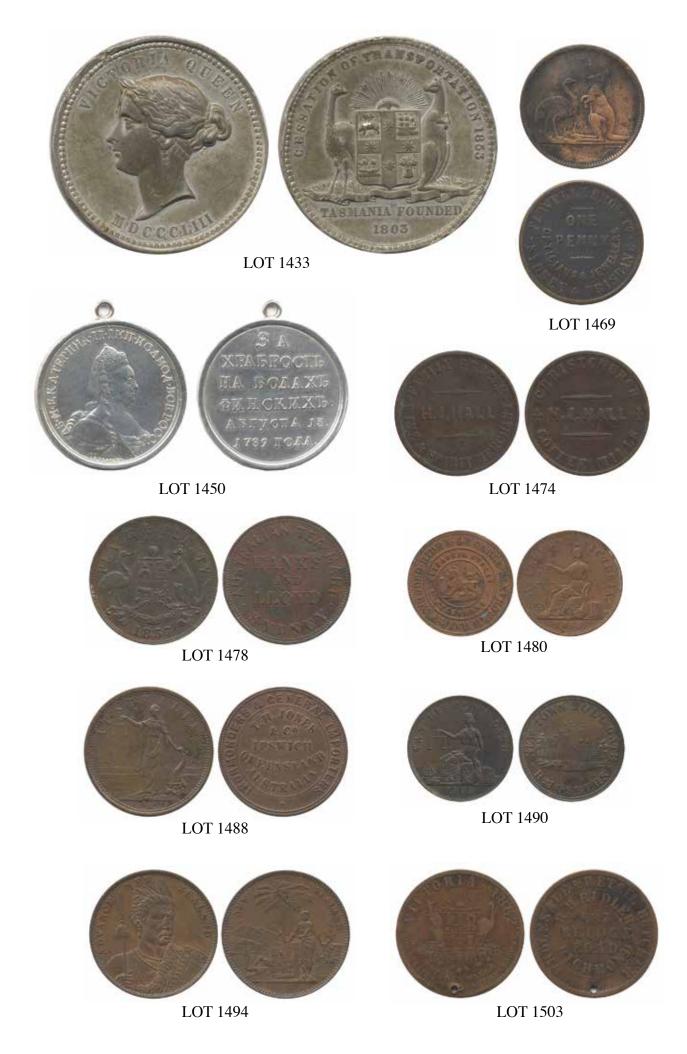

LOT 1270







Banknote Photos reduced to approximately 70% of actual size

LOT 1508



LOT 1509









LOT 1520





LOT 1527







LOT 1529

**EDLINS AUCTION 218** 



LOT 1532





LOT 1568

LOT 1569







CH 08 000 000

THE REAL PROPERTY.

CH 0 6 0 0 0 0 0 0

LOT 1582



COMMONWEALTHOFAUSTRALIA A 63387\* 63387\* 16. baranks Roland Wilson

LOT 1643

LOT 1667





LOT 1764



LOT 1765

LOT 1767

17.8

mand TEN POUNDS Sterling

**EDLINS AUCTION 218** 



LOT 2235



LOT 2237



LOT 2238



LOT 2232



LOT 2241



LOT 2239



LOT 2256



LOT 2260



LOT 2261



LOT 2262



LOT 2263



**EX LOT 2264** 



LOT 2265



LOT 2267



LOT 2268



LOT 2269



LOT 2270



LOT 2275



LOT 2271



LOT 2272



LOT 2273



LOT 2274







LOT 2280













LOT 2278

LOT 2279

LOT 2282

LOT 2283

LOT 2284