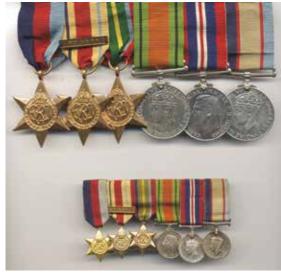

# EDLINS AUCTIONS

# Public and Postal Auction No 216 Saturday 19 May 2018

Hellenic Club in the City 13 Moore Street Canberra City









Lot 1124

Lot 1206



Lot 1676









LOT 136



LOT 99







LOT 135



LOT 170





LOT 258



LOT 264



LOT 265

# **EDLINS AUCTIONS**

### Public & Postal Auction No. 216 Saturday 19 May 2018

#### **SESSION TIMES**

Collectables - Commence 11.30 am Saturday
Coins - Commence 12.00 pm Saturday
Banknotes - Commence 2.30 pm Saturday
Stamps - Commence 3.00 pm Saturday

#### **VIEWING OF LOTS**

Takes place at our Shop/Office premises located at 53 Alinga Street Canberra (Next door to GPO)

Monday 14 May to Thursday 17 May 9:30 am - 4:30 pm Friday 18 May (Late Night) 9:30am - 8.00 pm Viewing on Auction day 19 May 8:30am to 11:00 am

Interstate viewers have preference on Auction day

Hellenic Club in the City
13 Moore Street Canberra City ACT

#### **FUTURE AUCTIONS**

Auction 217 - 21 July 2018 - Closing date for vendors material 15 June 2018

Auction 218 - 20 October 201