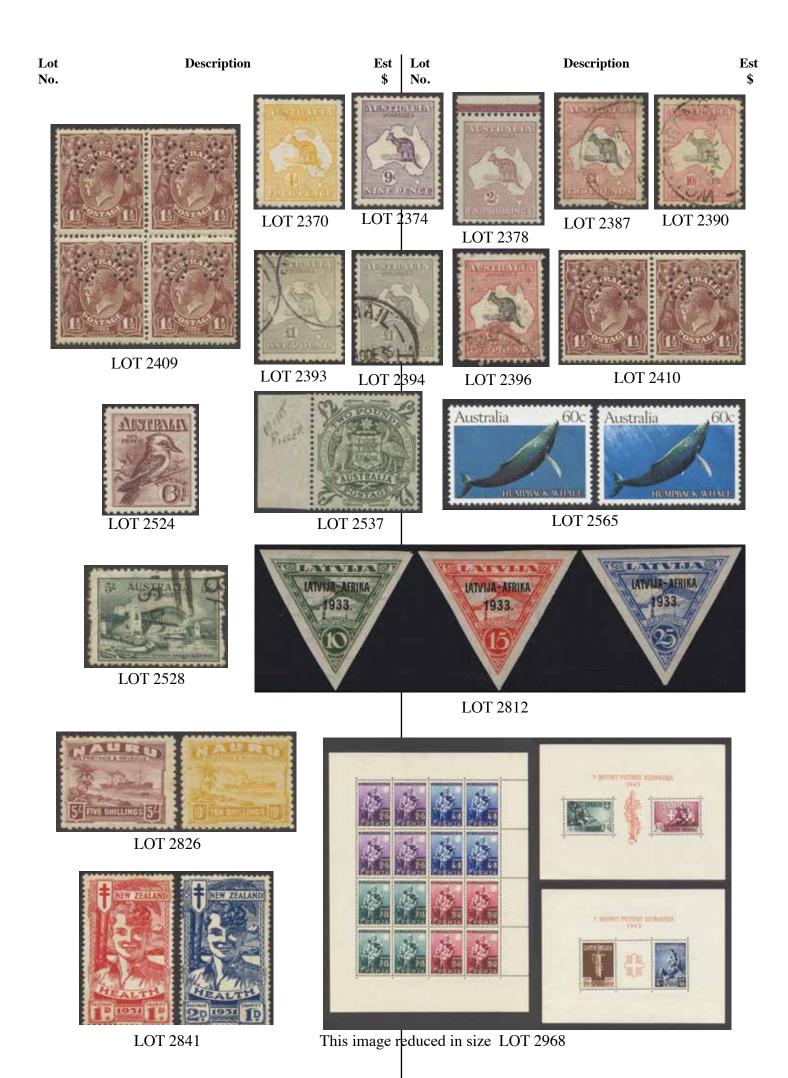

|            |
| 2984       | 0      | 1857-61 10c Washington perf 15 x 15½ Type III. SG37.<br>Centred R o/w FU. CV £250                                                                                                                                                                                                                                                 | 150       |              |          |                                                                                                                                                                                                                              |            |





Lot 1821



Lot 1823

www.edlins.com.au