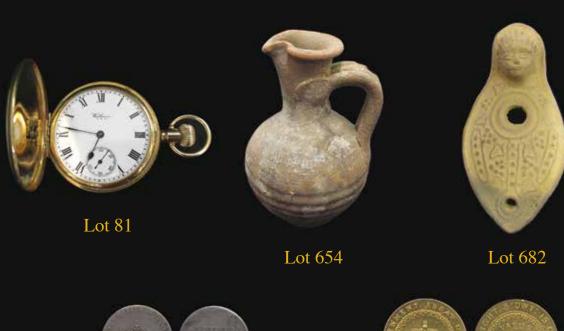

# EDLINS AUCTIONS

## Public and Postal Auction No 215 Saturday 24 February 2018

Hellenic Club in the City
13 Moore Street Canberra City











Lot 1152



## **EDLINS AUCTIONS**

### Public & Postal Auction No. 215 Saturday 24 February 2018

#### **SESSION TIMES**

Collectables - Commence 11.30 am Saturday Coins - Commence 12.00 pm Saturday Banknotes - Commence 2.30 pm Saturday Stamps - Commence 3.00 pm Saturday

#### **VIEWING OF LOTS**

Takes place at our Shop/Office premises located at 53 Alinga Street Canberra (Next door to GPO)

Monday 19 February to Thursday 22 February 9:30 am - 4:30 pm Friday 23 February (Late Night) 9:30am - 8.00 pm Viewing on Auction day Saturday 24 February 8:30am to 11:00 am

Interstate viewers have preference on Auction day

## Hellenic Club in the City 13 Moore Street Canberra City ACT

#### **FUTURE AUCTIONS**

Auction 216 - 19 May 2018 - Closing date for vendors material 6 April 2018

Au