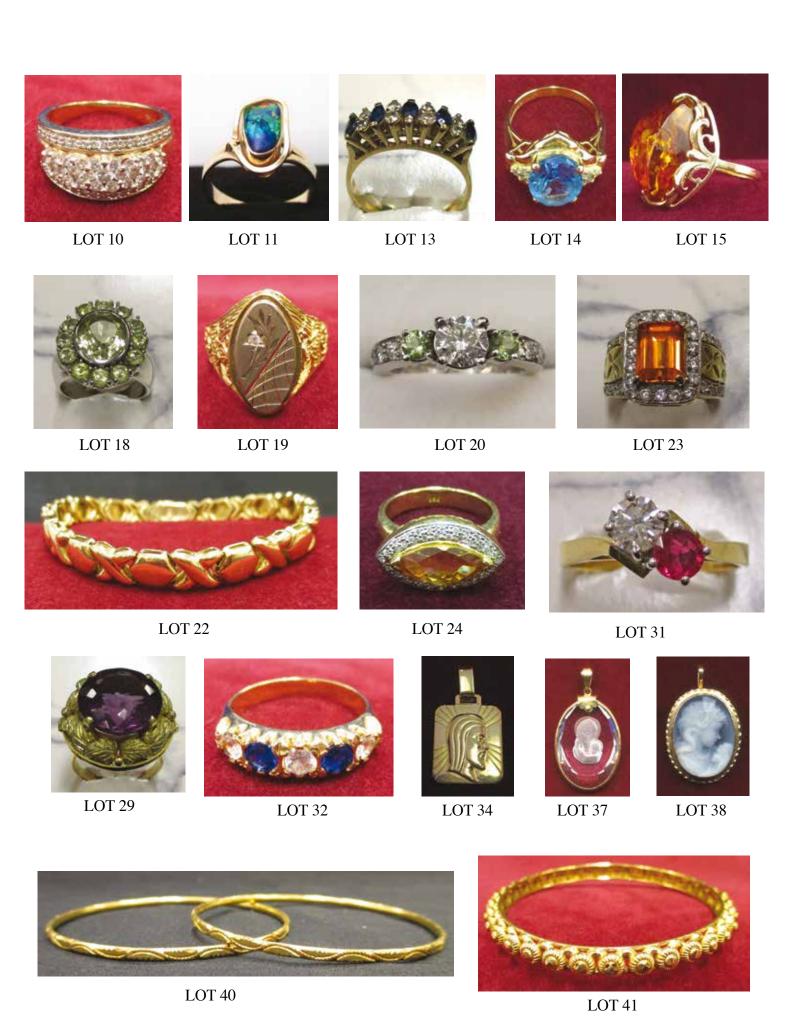

1606 to 1608

1609 to 1616

1617 to 1625

BADGES & FOBS

AUST/NZ TRADESMAN'S TOKENS

CASINO CHIPS/CASINO MEMORABILLIA

| Lot<br>No. | Description                                                                                                                                                                        | Est<br>\$ | Lot<br>  No.    | Description                                                                                                                                                      | Est<br>\$          |
|------------|------------------------------------------------------------------------------------------------------------------------------------------------------------------------------------|-----------|-----------------|------------------------------------------------------------------------------------------------------------------------------------------------------------------|--------------------|
|            | Collectables Auction                                                                                                                                                               | ·         | 30              | 18ct white gold diamond & sapphire ring, lovely setting,                                                                                                         |                    |
|            | Commences 11:30 am Saturday                                                                                                                                                        | ,         | 31              | eternity or dress ring - see photo on website  18ct Gold Diamond pink stone "O" Ring, (3.34 gm), good value at est - see photo                                   | <b>500</b><br>400  |
|            | BOOKS & EPHEMERA                                                                                                                                                                   |           | 32              | 18ct Gold diamond/blue stone "O" Ring (5.13 gm) - see photo                                                                                                      | 300                |
| 1          | 1930s motor repair receipts from Warracknabeal (4), theatre                                                                                                                        |           | 33              | 18ct Gold pearl "P" Ring (6.03 gm)                                                                                                                               | 300                |
| 1          | advertising receipt, oil receipts (4), electric receipt, Melbourne D                                                                                                               |           | 34              | 18ct gold religious icon pendant - see photo                                                                                                                     | 250                |
|            | & W Murray receipts with attractive vignette of 1930s cars and                                                                                                                     | 50        | 35              | 18ct gold and seven diamond cluster 'l' size ring - see photo on website                                                                                         | 250                |
|            | trucks in front of department store (3), condition consistent with age (14)                                                                                                        |           | 36              | 18ct white gold & diamond heart shaped pendant                                                                                                                   | 200                |
| 2          | Carton with a real mish-mash of material, could be anything in this                                                                                                                |           | 37              | 18ct etched crystal Madonna and Child pendant - see photo                                                                                                        | 200                |
| _          | lot with a bit of everything, noted International currency coll in alb & 2 old albs of old postage stamps, bicentennial medal, reproduction Arab knife in sheath & much more (qty) | 50        | 38<br><b>39</b> | 18ct gold cameo brooch/pendant, Mother & Child - see photo 1912 gold sovereign mounted on 9ct gold brooch with dress pin, lovely vintage piece                   | 160<br><b>500</b>  |
| 3          | Diana, 'Coll of the Untold Story of Diana' as published by the                                                                                                                     |           | 40              | 22ct pair of matching bangles with lovely design, total                                                                                                          |                    |
|            | Sunday Telegraph, complete coll of 12 & other issues from the                                                                                                                      | 40        | l.,             | weight 16.5gm - see photo                                                                                                                                        | 850                |
| 4          | 1990s (qty)                                                                                                                                                                        |           | 41              | 22ct attractive bangle, weight 15.16gm - see photo                                                                                                               | 800                |
| 4          | Large shoebox with range of collectables inclds 'Songster' song/dance books probably c1940s (3), share certificate from                                                            |           | 42              | 22ct Gold with imitation diamonds female Bracelet (9.20 gm)                                                                                                      | 400                |
|            | Finland, lots of Titanic memorabilia reproductions from Titanic                                                                                                                    | 40        | 43              | 22ct lovely bracelet with 5 hearts, 7.65gm - see photo                                                                                                           | 400                |
| 5          | Experience Museum in Ireland, telephone cards, replica of silver ancient coin, etc (qty)  Shoebox with vast range of collectable material inclds C of A PMG                        |           | 44              | 24ct Gold Pendant (4.03 gm) & Necklace (5.41 gm), total weight 9.44 gm - see photo 9ct gold 26 inch neck chain and matching bracelet 9½                          | 600                |
| Ü          | payment of TV licence with 4 mint 1966 50c Nav stamps attached,                                                                                                                    |           | **              | inches (2) - see photo on website                                                                                                                                | 1000               |
|            | Broadcast TV licence, clothing ration cards from 1945 to 1948 (5), food ration labels from 1947 (2) and more (qty)                                                                 | 50        | 46<br>47        | 9ct Gold Bracelet with 18ct Gold Charms (26.89 gm) - see photo<br>9ct gold bangle, as new                                                                        | 700<br>600         |
|            | COLLECTABLE TOYS, DOLLS & MODELS ETC                                                                                                                                               |           | 48              | 9ct gold Belcher bracelet, heart shaped lock and safety chain - see photo                                                                                        | 600                |
| 6          | Caldego Delft blue style, porcelain head and feet with soft padded body, "Bunny Doll" (as new)                                                                                     | 50        | 49              | 9ct gold and diamond bracelet - see photo                                                                                                                        | 600                |
| 7          | Caldego 'Dog' doll, Delft-type porcelain head, hands & feet with                                                                                                                   | 50        | 50              | 9ct gold bracelet, heart clasp & safety chain                                                                                                                    | 500                |
| 8          | stuffed body, new Caldego girl doll, Delft-type porcelain head & hands with stuffed                                                                                                | 40        | 51              | 9ct gold with red stones & diamond J size ring - see photo on website                                                                                            | 300                |
| U          | body, new                                                                                                                                                                          | 70        | 52              | 9ct Gold large stone "M" Ring (15.71 gm)                                                                                                                         | 280                |
|            | JEWELLERY/PRECIOUS GEMS                                                                                                                                                            |           | 53              | 9ct Gold green stone Diamond Chain/Pendant & matching Earrings (3.26 gm)                                                                                         | 200                |
| 9          | 1/10th oz 999 gold coins (2) fashioned into a pair of 18ct<br>gold cuff-links in original Goldcorp Aust jewellery case<br>- see photo on website                                   | 800       | 54<br>55        | 9ct gold 'L' size ring, single pearl with small diamond on each shoulder - see photo on website 9ct Gold green stone "Q" Ring and 2 imitation diamonds (4.18 gm) | 200<br>140         |
| 10         | 10ct Gold diamond "N" Ring (4.77 gm) - see photo                                                                                                                                   | 500       | 56              | 9ct rose/yellow and white gold twist bangle - see photo on website                                                                                               | 400                |
| 11         | 14 ct gold opal P size ring - see photo                                                                                                                                            | 300       | 57              | 9ct ring with immitation large diamond and 10 smaller diamond chips                                                                                              | 100                |
| 12         | 14ct gold link bracelet with safety clasps - see photo on website                                                                                                                  | 1300      | 58              | 9ct yellow gold thick necklace with clip on gold mount housing a 1905 Perth gold sovereign, weight of necklace                                                   |                    |
| 13         | 14ct Gold Diamond blue stone 'M' ring (2.82 gm) - see photo                                                                                                                        | 900       |                 | 84.9gm, 9ct mount & red stone with sovereign 7.981gm,                                                                                                            |                    |
| 14         | 14ct gold ring, large pale blue stone, small diamonds on each shoulder, size 'O' - see photo                                                                                       | 800       |                 | total 9ct weight 94.13gm & 7.98 for sovereign, gold value at<br>\$1670 per oz = \$3700 approx, lovely valuable jewellery item -<br>see photo                     | 4000               |
| 15         | 14ct 585 Russian rose gold & amber, 'Q' size ring (amber has small chip) - see photo                                                                                               | 600       | 59              | 9ct yellow gold padlock bracelet with valuation certificate from Wallace Bishop jewellery Qld, dated 17/9/98, 65.2gm - see photo                                 | 1500               |
| 16         | 14ct Gentleman's signet ring with half carat natural Ruby mounted in Platinum, in original Art Deco bakelite case                                                                  | 200       | 60              | ACD Dennison sovereign case showing some wear, guaranteed                                                                                                        | 450                |
| 17         | 18 ct White gold blue Sapphire/Baguette diamonds "O'ring with certificate (5,22 gr)                                                                                                | 1000      | 61              | for 20 years, hallmarked Australian coin bracelet George V & VI, 3d & 6d hanging coins plus safety chain                                                         | 80                 |
| 18         | 18 ct White gold Quartz "N" ring (16,44gr) - see photo                                                                                                                             | 1000      | 62              | Australian pre decimal George VI & QEII bracelet                                                                                                                 | 60                 |
| 19         | 18 ct Gold "V" Ring White paste stone with certificate (11,52 gr) -see photo                                                                                                       | 800       | 63              | Beautiful lustrous string of pearls, 14ct gold clasp, purchased from Village Jewellers, Manuka                                                                   | 500                |
| 20         | 18ct white gold 7 diamond and 2 pale green stones size J/K ring, purchased from Village Jewellers Manuka, in as new condition - see photo                                          | 1500      | 64<br><b>65</b> | Black & cream fresh water pearl necklace on silk thread with .925 s/s clasp 47cm long in red box  Chunky 9ct gold/diamond and blue stone bracelet - see photo    | 120<br><b>1000</b> |
| 21         | 18ct gold (orange stones) bracelet - see photo on website                                                                                                                          | 1300      | 66              | Gentleman's gold bracelet, 14ct 36.62gm - see photo                                                                                                              | 1200               |
| 22         |                                                                                                                                                                                    | 1200      | 67              |                                                                                                                                                                  |                    |
|            | 18ct attractive ladies bracelet 29.38gm - see photo                                                                                                                                | 1200      | 1               | Gold FOB chain "J Davis" 43cm long, 9ct, 23g - see photo on website                                                                                              | 550                |
| 23         | 18ct Gold 'M' size ring with genuine amber coloured stone - see photo                                                                                                              | 900       | 68              | Gold FOB chain, large rectangular links, 9ct, individually stamped, 32g - see photo on website                                                                   | 700                |
| 24         | 18ct gold, yellow stone and diamond R size ring - see                                                                                                                              | 800       | 69              | Ladies 24 ct gold bracelet 16cm long, safety chain with 2 love hearts, 20g, hand made with Chinese markings - see photo                                          | 1200               |
| 25         | 18ct gold with red stone diamond P size ring - see photo on website                                                                                                                | 800       |                 | on website                                                                                                                                                       |                    |
| 26         | 18ct Gold & diamond "N" Ring (3.96 gm)                                                                                                                                             | 800       | 70              | New!!! 925 s/s clasp fresh water pearls on silk thread, 2 strand                                                                                                 | . <del>.</del> .   |
| 27         | 18ct Gold diamond "P" Ring (2.81 gm)                                                                                                                                               | 750       |                 | necklace and matching 1 strand bracelet, maroon colour (2) - see photo on website                                                                                | 150                |
| 28         | 18ct Gold smokey stone "R" Ring (12.01 gm)                                                                                                                                         | 600       | 71              | Platinum diamond pearl "M" Ring (12.09 gm) - see photo                                                                                                           | 750                |
| 29         | 18ct Gold purple stone Gold Leaf design "S" Ring (13.17 gm) - see photo                                                                                                            | 600       |                 |                                                                                                                                                                  |                    |

| Lot<br>No. | Description                                                                                                                                                                                 | Est<br>\$ | Lot<br>No. | Description                                                                                                                                                                                                     | Est<br>\$ |
|------------|---------------------------------------------------------------------------------------------------------------------------------------------------------------------------------------------|-----------|------------|-----------------------------------------------------------------------------------------------------------------------------------------------------------------------------------------------------------------|-----------|
| 72         | Silver jewellery all .925 "tested" inclds rings bracelets, earrings, necklaces etc - sure to be some useful pieces in                                                                       | Ψ         | 110.       | SPORTS MEMORABILIA                                                                                                                                                                                              | Ψ         |
|            | this lot - over 1 kg of .925 estimate is approx silver spot value (100s)                                                                                                                    | 600       | 98         | "The Invincibles, The Legends of Bradman's 1948 Australians"<br>book by Peter Allen, forward by Thomas Keneally, in new cond                                                                                    | 40        |
| 73         | Silver jewellery all .925 "tested" inclds rings bracelets, earrings, necklaces etc - sure to be some useful pieces in                                                                       |           | 99         | c1970s Soviet Union athletics badges, 1st - 3rd classes, very fine cond (11)                                                                                                                                    | 40        |
|            | this lot - over 1 kg of .925 estimate is approx silver spot value (100s)                                                                                                                    | 600       | 100        | Don Bradman cricket memorabilia, incls 1996 \$5 bi-metal UNC carded and al-br proof, 2001 20c private issue PNC, \$5 UNC                                                                                        |           |
| 74         | Vintage hat pins, some with 9ct gold pin heads, 9 - 16cm long (5)                                                                                                                           | 100       |            | carded and 1oz silver proof, 2008 \$5 carded + related FDCs (19 items)                                                                                                                                          | 180       |
| 75         | White 'M' size ring with 10ct gold decorative strips                                                                                                                                        | 200       |            | OLYMPIC MEMORABILIA                                                                                                                                                                                             |           |
|            | WATCHES/FOBS/CLOCKS ETC                                                                                                                                                                     |           | 101<br>102 | 1992 Barcelona Coca Cola Olympic pin - see photo on website<br>1994-96 Australia's Olympic Heritage series of 0.999 fine silver                                                                                 | 30<br>140 |
| 76         | 18 wristwatches, a couple in 9ct gold, mostly quartz, some working (18)                                                                                                                     | 180       | 103        | coins (6), approx 124 gms silver 2000 Sydney Olympic Games memorabilia, incls \$5 Athletics PNC,                                                                                                                | 140       |
| 77         | M.S.W.K to C.H", 1915 coin is VF+ cond with remains of original loop attached to upper rim, very interesting historical item, VF+                                                           | 180       | 103        | \$5 Swimming PNC, Daily Telegraph complete medallion coll in folder (20 medallions), official Souvenir program, 1999 Penny + Stamp pack + related FDCs and Maxi-cards (31 items)                                | 240       |
| 78         | 20 mainly quartz wristwatches, a couple in 9ct gold, some working (20)                                                                                                                      | 180       | 104        | 2000 Sydney Olympic pin seln inc Year to Go, 90 weeks, a variety                                                                                                                                                | 50        |
| 79<br>80   | 9ct gold fob pendant 3.7g<br>9ct gold fob pendant 2.2g                                                                                                                                      | 80<br>40  |            | of days towards the countdown to the Olympics, orig price average \$10+ each (10 diff)                                                                                                                          | 50        |
| 81         | Beautiful Hunting Case pocket watch 14K case marked                                                                                                                                         | 40        | 105        | 2000 complete Sydney Olympics Games mascot medallion & bronze sports coin collector's series (57)                                                                                                               | 40        |
|            | A.W.C.Co serial #329476 in good running order, case shows very little wear or dings, crystal in good cond, no monogram or personalisation, movement A.W.W. Co                               |           | 106        | 2008 Beijing Olympics collectables incls stamp + coin set (½oz silver), gold plated copper medallion (55mm dia), official lapel pins (2), coin PNC + medallion PNC (6)                                          | 190       |
| 00         | Waltham serial #25684648, grade 620, size 16s, 15 jewels,model 1908, estimated production year 1926 - see photo on front cover                                                              | 1000      | 107        | Large file box with coll of Olympic memorabilia from the Sydney 2000 Olympics, incls Gold coll series official 314 pg Souvenir book, 19 official Olympic pins, Olympic stamps and a 1988 Bicentennial           | 80        |
| 82         | Circa 1918 weighted base, full of 1940s to 1990s watches, a couple in 9ct gold, couple rolled gold, etc, most not working (10)                                                              | 400       |            | medallion + large accum of over 200 wine labels (220+)                                                                                                                                                          |           |
| 83         | English silver public school brooch or similar with intact clasp, Latin inscription reads 'NIL MORTALIBUS ARDUI EST' which means                                                            |           |            | TRAINS & CARS                                                                                                                                                                                                   |           |
|            | 'Nothing is Impossible for Humankind', from Horace's odes, Coat of<br>Arms features large 'Y' with ship, book, RAM & four stars, nice<br>item, Tothkeale College, NZ - see photo on website | 40        | 108        | 1988 Castrol World Rally, 8 limited edition models in original boxes, Wakefield Model T Ford Oil Van, Oil Tanker series nos 1 & 2 plus no 3 (6 Chevron Oil Vans), cpl of boxes have a little damage, scarce (8) | 120       |
| 84         | Ladies gold watches, mixed variety, 18ct, 9ct, SGP, some working, Omega, Orator, Seiko, mainly antiques, good                                                                               | 1600      | 109        | Collection of model cars in original boxes incl Matchbox Models of Yesteryear (10) & Lledo historic vans (5), cond a/f (18)                                                                                     | 130       |
| 85         | variety (7) Ladies pendant watches, all in gold coloured cases, includes a                                                                                                                  |           | 110        | Collection of model cars in original boxes incl Matchbox Models of<br>Yesteryear (7) & Post Office delivery trucks (8), cond a/f (15)                                                                           | 120       |
|            | Calibri quartz with long gold plated chain, Seiko manual wind with long gold plated chain, Ascot Sky Master, heart shaped in machine turned case, manual wind with second hand (3)          | 60        | 111<br>112 | German Marklin locomotive engine and carriage in original box, excellent condition, box no. 3047 - see photo on website Vanguards Triumph Spitfire MkIII, scale 1:43, 2002 Lledo model die                      | 250<br>40 |
| 86         | Ladies silver dress wrist watch, Swiss made with 17 jewels, intricate band design with marcasites, cond a/f                                                                                 | 60        |            | ARTWORK & ENGRAVINGS                                                                                                                                                                                            |           |
| 87         | Mostly quartz (21), some repro better makes with costume                                                                                                                                    | 100       | 113        | Canvas print framed of Tall Ships in the Harbour by John Cromwell                                                                                                                                               | 25        |
| 88         | jewellery incl possibly silver chains (qty)  Quantity of gents & ladies watches in box plus some bands, mixed                                                                               |           | 114        | Canvas print of an early horse drawn log cart by John Cromwell                                                                                                                                                  | 25        |
| 89         | cond, some working while others need batteries (13 watches, 4 bands) Rare 1978 2 x complete General Electric LED watches with original                                                      | 50        | 115        | Framed early 1930s print, Yabba Yabba, Patonga                                                                                                                                                                  | 60        |
| 00         | boxes, one watch is fully functional but has one segment out                                                                                                                                |           | 116        | Framed print of "Parrots" by Milan, 59cm x 80cm                                                                                                                                                                 | 35        |
|            | (missing), the time & date can still be read, this watch is in excellent cond cosmetically with some signs of use, inclds original                                                          | 000       | 117        | Joan Ingpen Bognoda, 1978 Morven Manor, Tanti Ave, Mornington, watercolour, 45cm x 60cm                                                                                                                         | 85        |
|            | instruction manual, actual time keeping accuracy has not been checked, the second watch is complete but not working (2)                                                                     | 200       | 118        | Judy McConachie original framed watercolour, 'The Road to Araluen'                                                                                                                                              | 125       |
| 90<br>91   | Silver fob pendant J & RG 1915 Silver pocket watch with coloured enamel face, key wind c1890                                                                                                | 25        | 119        | Large sepia toned picture of the Thames & Westminster in London, mounted on wood 24" x 34"                                                                                                                      | 40        |
|            | with key on long s/s fob chain, working order, with similar not working which needs repair (2)                                                                                              | 80        | 120        | M Carter landscape painting in wooden frame, 59cm x 69cm                                                                                                                                                        | 35        |
| 92         | Sprint Swiss made vintage Stop Watch 'Compteur de Sport' working order - see photo on website                                                                                               | 80        | 121        | Pro Hart, "Country Racetrack" colourful print in wooden frame, 33.5cm x 47cm, excellent condition                                                                                                               | 45        |
| 93         | The original Australian coin watch with Australian 1960 florin as watch face with leather band, original retail \$199, needs batteries                                                      |           | 122        | South Australian landscape, old bush hut beside stream, framed by Aust Picture Framing Co, Cowandilla, SA                                                                                                       | 40        |
|            | replacing, comes with 2 leaflets from the manufacturer                                                                                                                                      | 50        | 123        | Watt "At Burra", 1977, framed, 57cm x 67cm                                                                                                                                                                      | 55        |
| 94<br>95   | Tissot T870 men's watch, crocodile strap, beautiful condition, new battery<br>Travel clock 8 day Swiss made silver case, outer leather case                                                 | 70<br>200 |            | CRYSTAL & GLASSWARE                                                                                                                                                                                             |           |
| 96         | damaged but clock is in good working order - see photo  Waltham USA gents 14ct rolled gold full hunter fob watch,                                                                           |           | 124        | Box containing assorted glass/crystal vases, dishes, wine glasses, a/f (20)                                                                                                                                     | 55        |
|            | 'HIM' engraved on front, Illinois Watch Case Co, Elgin USA,<br>working order, incl 9ct fob chain & certificate for \$2950 - see photo                                                       | 1600      | 125        | Box of crystal & glassware, inclds assorted wine glasses and dessert dishes, most in very good condition (25)                                                                                                   | 60        |
| 97         | Waltham USA rolled gold full hunter style fob watch Star<br>Dennison case no 177174, enamel face with separate                                                                              |           | 126        | Early English butter dish, glass cover and silver base                                                                                                                                                          | 40        |
|            | seconds dial, 48cm tapered link 9ct fob chain weighing 15.3gm, in working order                                                                                                             | 2800      | 127        | Heavy & large lead crystal bowl etched with floral pattern                                                                                                                                                      | 120       |